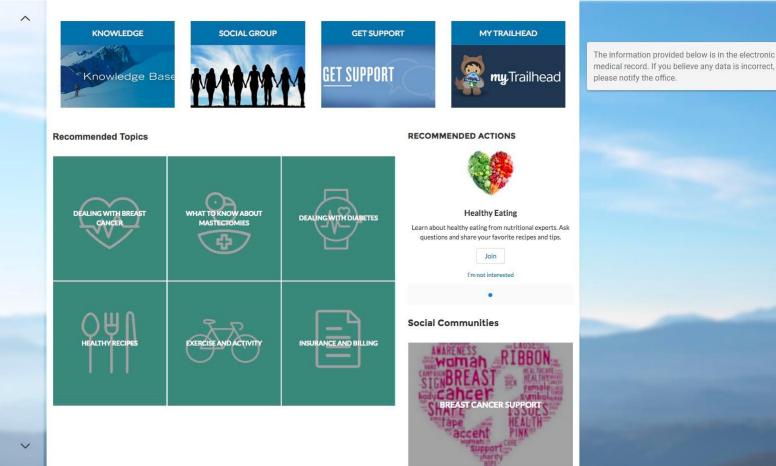

#### Health Record

- Health Profile
- L Results
- Ø Medications
- Patient Documents
- Procedures
- 🕒 Download & Send
- 🛠 Radiology
- 🛃 Pathology
- & Microbiology
- Clinician Notes
- Family History
- Social History
- Growth Chart
- Meducation
- Comprehensive Record
- ♥ Health Trackers
- Messaging
- Social Community