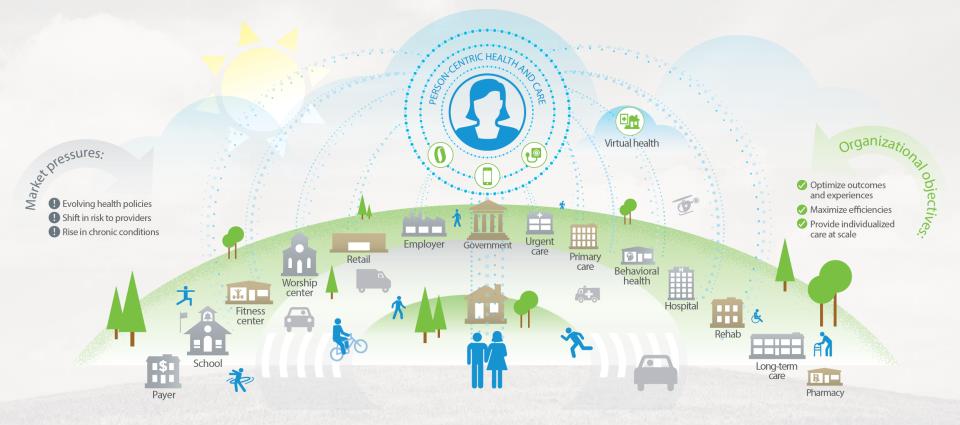

#### A connected, person-centric health care experience

#### The bar for consumer engagement is rising