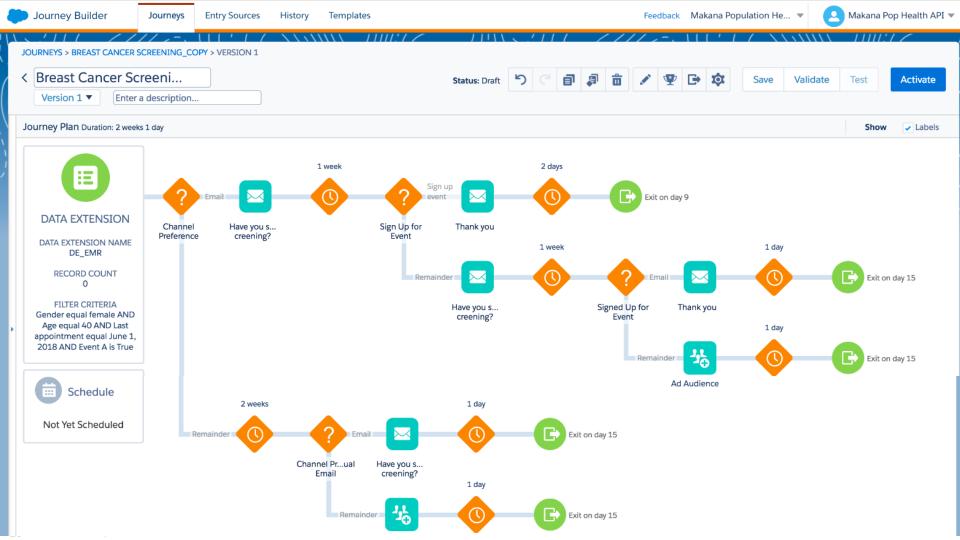

#### Meet Maria, a rising risk patient

- Age 60
- Due to her age and family history, she needs an annual breast cancer screening
- Developed type II diabetes in the last several years
- Email is her preferred communication method
- Limited history of patient portal use
- A business woman
- Spends time with her husband and young grandchildren

| <b>\$</b>                                                                                                                     | All 🐱 🔍 Search Salesforce                                                                                                                                                              |                                                                                                                        | ★▼ 〓 ? 卒 ♣                                                                      |  |  |
|-------------------------------------------------------------------------------------------------------------------------------|----------------------------------------------------------------------------------------------------------------------------------------------------------------------------------------|------------------------------------------------------------------------------------------------------------------------|---------------------------------------------------------------------------------|--|--|
| Patient Engagemen Select 🗸 🕯                                                                                                  | Home V X 🖽 Maria Gonzalez V X                                                                                                                                                          |                                                                                                                        |                                                                                 |  |  |
| Contact Mrs. Maria Gonzalez                                                                                                   | nail                                                                                                                                                                                   |                                                                                                                        | + Follow Edit Book Appointment New Note                                         |  |  |
| -                                                                                                                             | gonzalez@gmail.demo                                                                                                                                                                    |                                                                                                                        |                                                                                 |  |  |
| 🖸 Maria Gonzalez 📰 All Care Plans 🗙 📰 Timeline                                                                                | × ■ Household × ■ Care Gaps ×                                                                                                                                                          |                                                                                                                        |                                                                                 |  |  |
| <ul> <li>Patient Navigation</li> <li>OPEN NEW TAB</li> <li>Patient Details</li> <li>Maria Gonzalez</li> </ul>                 | PREFERENCES       CONVERSATION       LONGITUR <ul> <li>Communication Preferences</li> <li>Email</li> <li>Best Time to Call</li> <li>Weekdays/Weekend: 8-10am</li> <li>Phone</li> </ul> | DINAL RECORD OTHER  Email mgonzalez@gmail.demo Email Opt Out                                                           | BREAST CANCER CAMPAIGN<br>This patient has been selected for targeted outreach. |  |  |
| Birthdate Gender<br>March 17, 1956 ( 62 Years 4 Months ) Female                                                               | <ul> <li>✓ (512) 723-9801</li> <li>✓ Clinical Preferences</li> </ul>                                                                                                                   |                                                                                                                        | View                                                                            |  |  |
| Patient Card<br>MAIN CLINIC<br>Austin Health                                                                                  | Hospital Bed Needs<br>Transportation                                                                                                                                                   | Lives Alone Family Support Support from wife and son                                                                   | Next Best Actions Patient Portal Offered 0 times · Never offered OV × ★ O @ Q   |  |  |
| CONDITIONS<br>Diabetes Mellitus Type 2   Allergic Rhinitis (seasonal allergies)<br>MOTIVATION<br>wants to start surfing again | <ul> <li>✓ Other Preferences</li> <li>Affiliations &amp; Memberships</li> <li>YMCA Silver Sneakers</li> </ul>                                                                          | Special Notes                                                                                                          | Flu Shot<br>Offered 0 times - Never offered<br>X * O O Q                        |  |  |
| LANGUAGES<br>English                                                                                                          | ✓ Birthdate Birthdate                                                                                                                                                                  | Gap in Care: Colorectal Cancer Screening<br>Offered 0 times - Never offered<br>X * 00000000000000000000000000000000000 |                                                                                 |  |  |
| RISK LEVEL<br>Low<br>VALUE BASED PROGRAM?                                                                                     | 3/17/1956<br>Birth Date<br>March 17, 1956                                                                                                                                              | Maria Gonzalez - 1956-03-17<br>Month of Birth  March                                                                   | View All                                                                        |  |  |
| MAIN CARE GIVERS                                                                                                              | ✓ Address Information                                                                                                                                                                  | Year of Birth 0<br>1956                                                                                                | Log a Call New Task New Event Send Email                                        |  |  |
| LAST DISCHARGE                                                                                                                |                                                                                                                                                                                        |                                                                                                                        |                                                                                 |  |  |