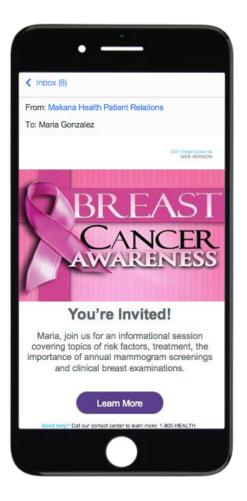

#### Meet Maria, a rising risk patient

- Age 60
- Due to her age and family history, she needs an annual breast cancer screening
- Developed type II diabetes in the last several years
- Email is her preferred communication method
- Limited history of patient portal use
- A business woman
- Spends time with her husband and young grandchildren