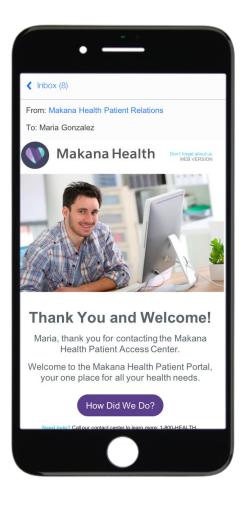

#### Meet Maria, a rising risk patient

- Age 60
- Due to her age and family history, she needs an annual breast cancer screening
- Developed type II diabetes in the last several years
- Email is her preferred communication method
- Limited history of patient portal use
- A business woman
- Spends time with her husband and young grandchildren

MARIA GONZALEZ

Susan Collins Vice President, Strategic Partnerships Salesforce

**Ray Herschman** Vice President, Population Health Accountable Care Strategy, Cerner