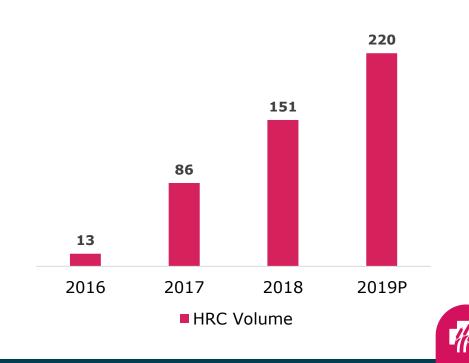

### Marshfield Clinic and Contessa Have Partnered to Offer Home Recovery Care ("HRC")

Marshfield & Contessa launched Home Recovery Care in 2016 and have demonstrated significant outcomes

- 2 payers contracted
- 44% decrease in readmissions vs. matched cohort