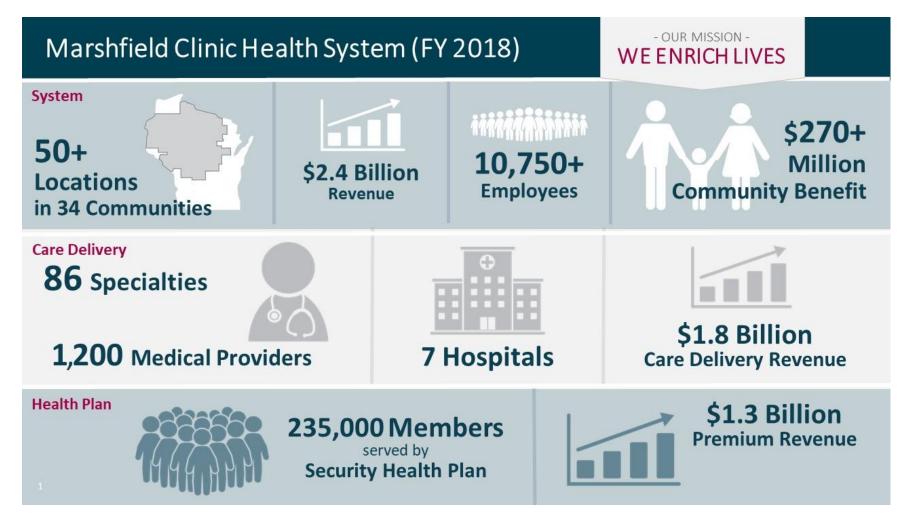

### Hospital-at-Home Programs Have Proven Results But Have Failed to Scale

The clinical model has produced strong quality outcomes but has not scaled, largely due to the lack of a sustainable reimbursement model

#### Scalability Challenges

- No use of telehealth
- No form of reimbursement
- No incentive for health systems to adopt if not at capacity or at-risk
- Limited number of addressable conditions
- Inability to appropriately document
- Source: JAMA Internal Medicine, August 2018 Association of a Bundled Hospital-at-Home and 30-Day Postacute Transitional Care Program With Clinical Outcomes and Patient Experiences.