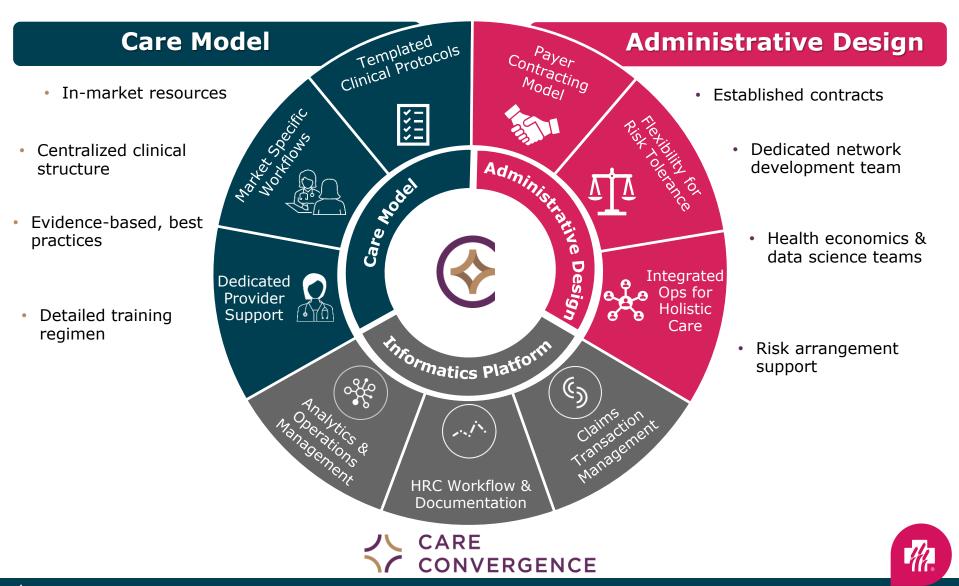

### The Care Convergence Platform Connects Patient Care with Providers and Health Plans

SIMPLIFIES entering into risk arrangements

CARE CONVERGENCE

#### IMPROVES

care delivery, quality and outcomes by leveraging real-time analytics

#### **Extensive Administrative Services Needed to Support Health Plan Operations**

Significant Experience, Incorporation of Best Practices