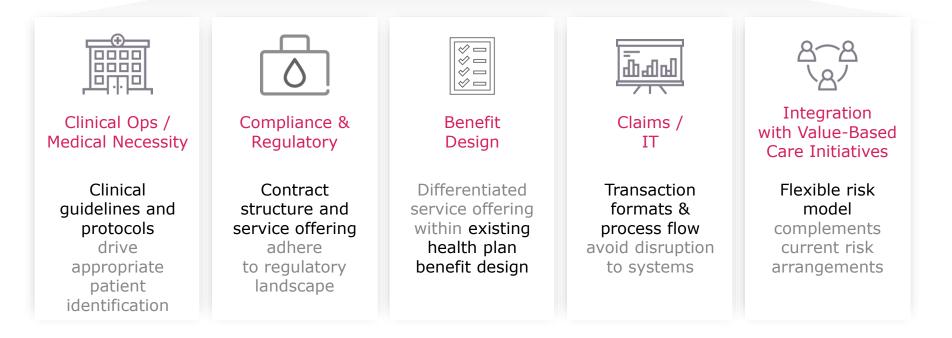

#### HRC Clinical Workflows Integrate with Existing Operations

#### **Extensive Administrative Services Needed to Support Health Plan Operations**

Significant Experience, Incorporation of Best Practices