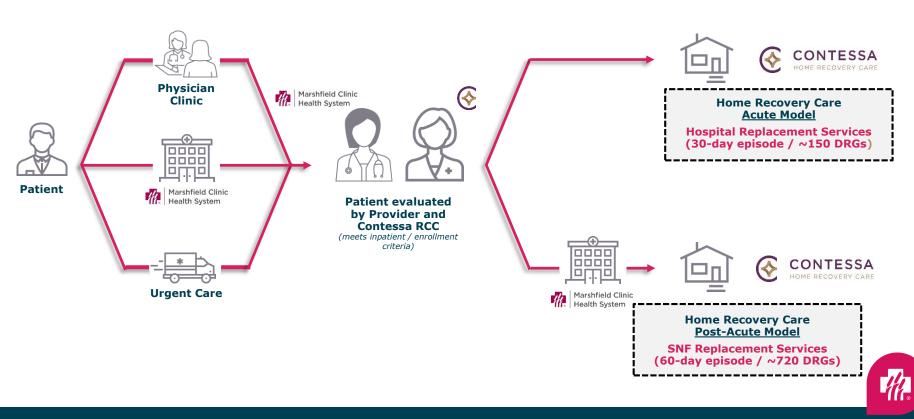

#### Home Recovery Care Addresses Approximately 40% of Hospitalizations

Marshfield and Contessa's Home Recovery Care clinical model delivers all the essential elements of inpatient care in the safety and comfort of a patient's home

### Marshfield & Contessa Provide Differentiated Services through a Joint Venture Relationship

1 7