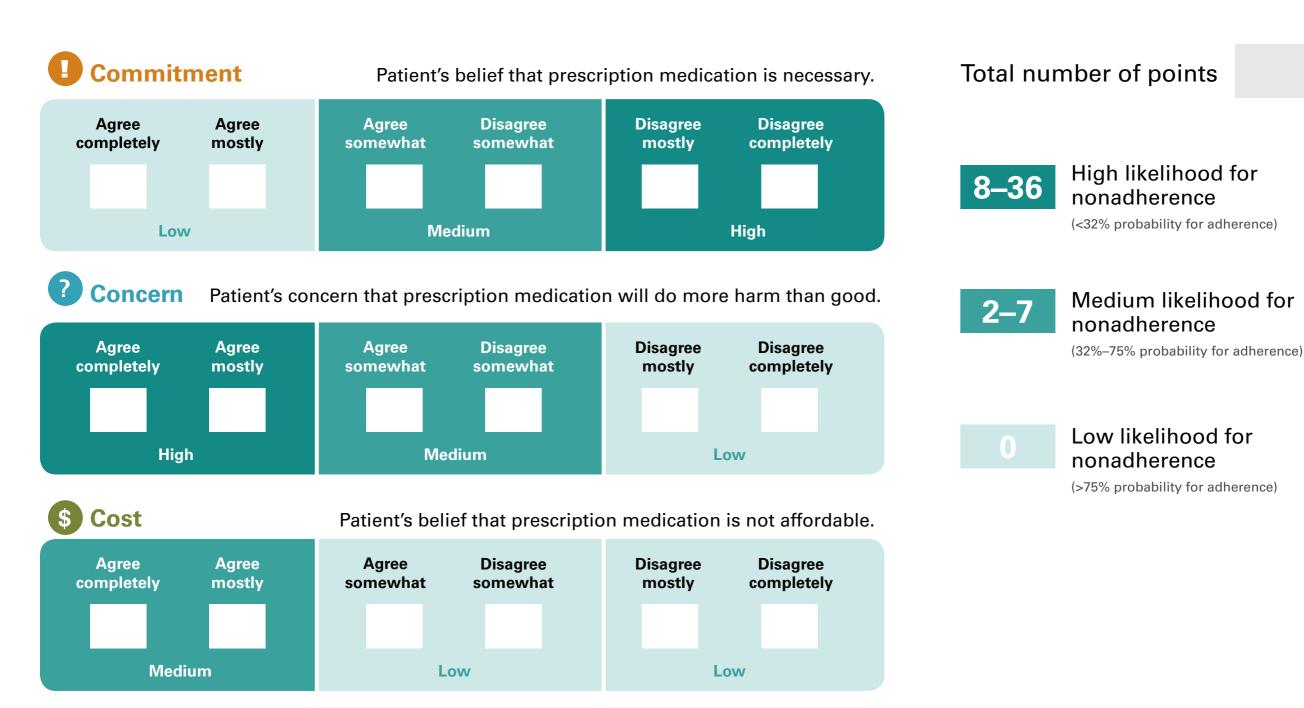

## The Adherence Estimator® Interpretation Guide

If a patient falls into the medium or high categories, you can use the appropriate Response Card to help support your discussion.