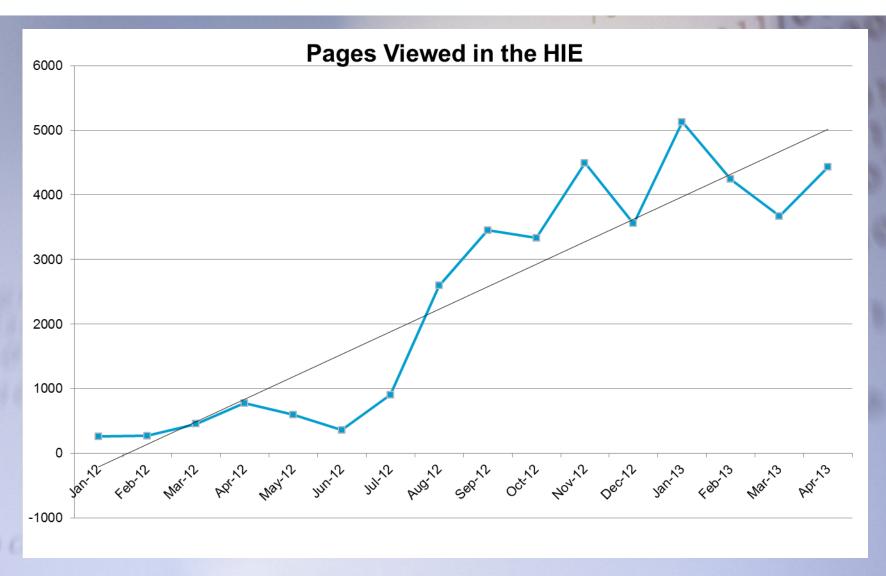

#### **Demonstrate & Measure Success**

Data analysis – CSHS relied on the use of the HIE to determine our success.

- ■209 physicians
- ■356 physician office staff
- ■83 practices
- ■10 practices interfaced
- ■24 practices in the process of building interfaces