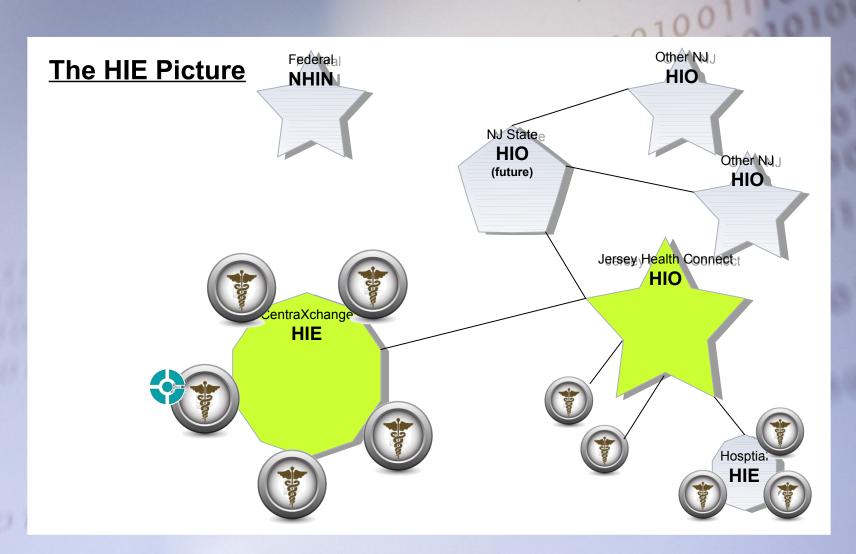

#### **Health Information Organization (HIO)**

- Jersey Health Connect
- A collaborative covering 10 counties in northern and central New Jersey which are home to over 6 million residents. Provider participants come from more than 25 healthcare facilities and two large physician groups.
- One of four HIOs approved by the State of NJ to receive funds from the Federal ARRA stimulus funds.