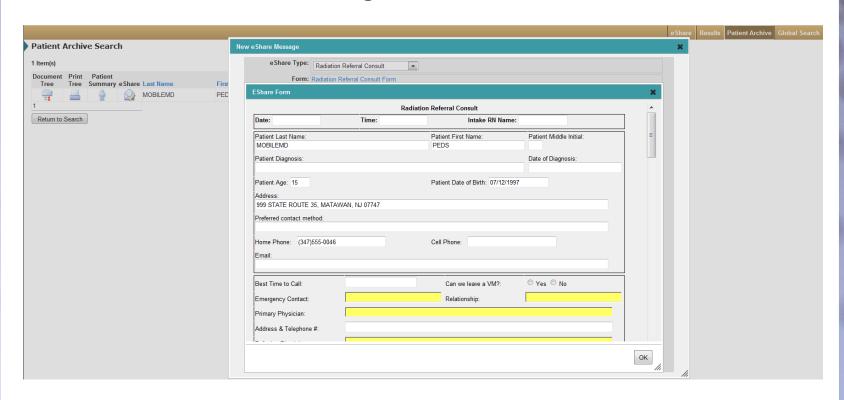

#### **Electronic Referral Form**

The full circle of health and wellness dedicated to excellence

#### **Health Information Exchange Referral Form**