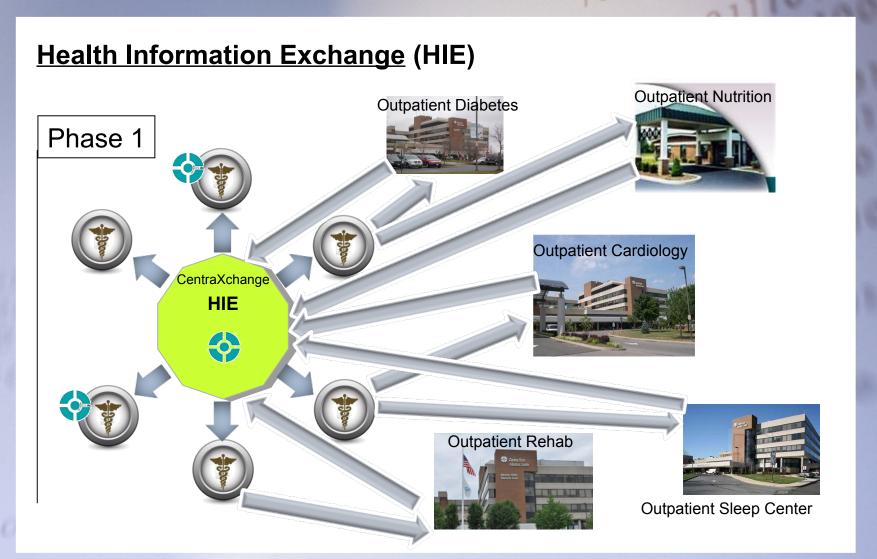

#### **HIE Driver**

A robust primary care infrastructure based on the development of a strong technology infrastructure that ensures that the care giver has access to the right information at the right time in a format that is most useful to them

#### **Benefits Defined**

- Quickly access a patient's most recent medical Information, remotely from anywhere
- Share medical information, making it easier to collaborate on patient care to support better outcomes
- Easy access to patient results & reports to potentially prevent medical errors & reduce unnecessary or duplicate testing or treatment
- Streamline document management process saving valuable time & preventing delays in treatment
- Reduction in paper received & used
- Improve communication & coordination of care across providers involved in a patient's care

#### **HIE Implementation**

- Determine what types of PHI documents will be shared
- Develop a roadmap for portal & EHR access
- Create a strategy for deploying the HIE & connecting members
- Determine interface requirements
- Communicate accurate cost information to prospective members

#### **HIE Implementation**

- Determine resource & support requirements
- Clearly define roles of the HIE vs. HIE Vendor
- Implement procedures for member onboarding
- Develop workflow for registration
- Determine reporting & analytics requirements
- Create a comprehensive marketing strategy