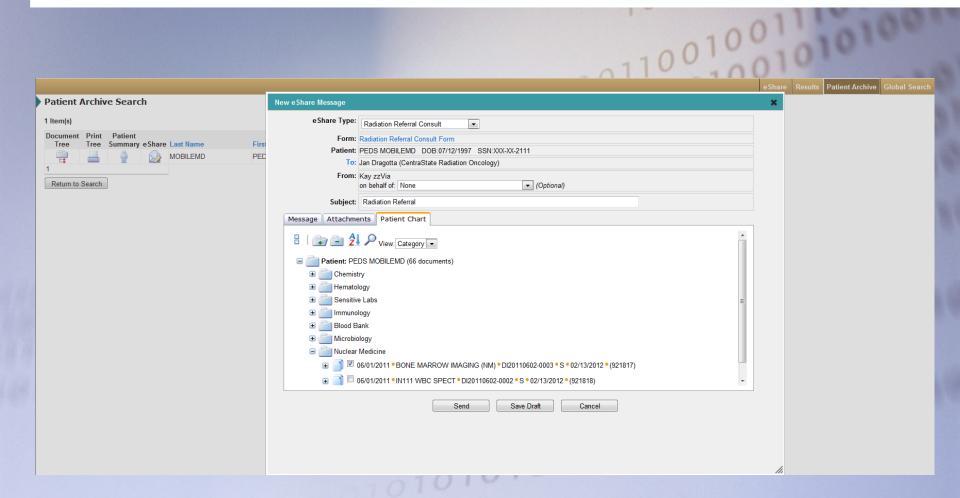

#### **HIE Patient Chart**

The full circle of health and wellness dedicated to excellence

100101010

The full circle of health and wellness dedicated to excellence

|                                                 |                                                                                                                   |                               |                      | ) 10   |                            | 40                   | 100         | 30          |           |       |
|-------------------------------------------------|-------------------------------------------------------------------------------------------------------------------|-------------------------------|----------------------|--------|----------------------------|----------------------|-------------|-------------|-----------|-------|
|                                                 |                                                                                                                   |                               |                      |        |                            | eShare Results Patie | ent Archive | Global      |           | Rep   |
| eShare Inbox                                    |                                                                                                                   |                               |                      |        |                            |                      |             | eSha        | are Inbox | 1     |
| Filters:                                        |                                                                                                                   |                               |                      |        |                            |                      |             |             |           |       |
| Patient Last Name ^                             | Patient First Name ^                                                                                              | Patient DOB                   | Sender <sup>AA</sup> |        | Recipient ^^               |                      |             | Apply Filt  | ers       |       |
| Status AAA  All  New  Awaiting Info In Progress | eShare Type MA<br>All<br>Cancer Navigator Consult Request<br>General Correspondence<br>Radiation Referral Consult | Date range Begin Date: End Da | te:                  |        | On Behalf Of <sup>AA</sup> |                      |             | Clear Filte |           |       |
| ^ Begins with ^^ Contains ^^^ H                 | old CTRL key down to select multiple options in listboxes                                                         |                               |                      |        |                            |                      |             | !All tir    | mes in Ea | stern |
| Inbox Drafts Sent                               | Archived                                                                                                          |                               |                      |        |                            |                      |             |             |           |       |
| 14 Items                                        |                                                                                                                   |                               |                      |        |                            |                      |             |             |           |       |
| Patient                                         | From<br>On Behalf Of                                                                                              | eShare Type                   | Subject              | Status | Date                       | То                   | Docs        |             |           |       |
| MOBILEMD, PEDS                                  | Kay zzVia (Demo Primary Care)                                                                                     | Radiation Referral C          | Radiation Referral   | New    | 5/6/2013 10:21 AM          | Jan Dragotta (Centra | 1           | <b>*</b>    |           | 2     |
|                                                 |                                                                                                                   |                               | Radiation Reterral   | 00     | 1110                       |                      |             |             |           |       |