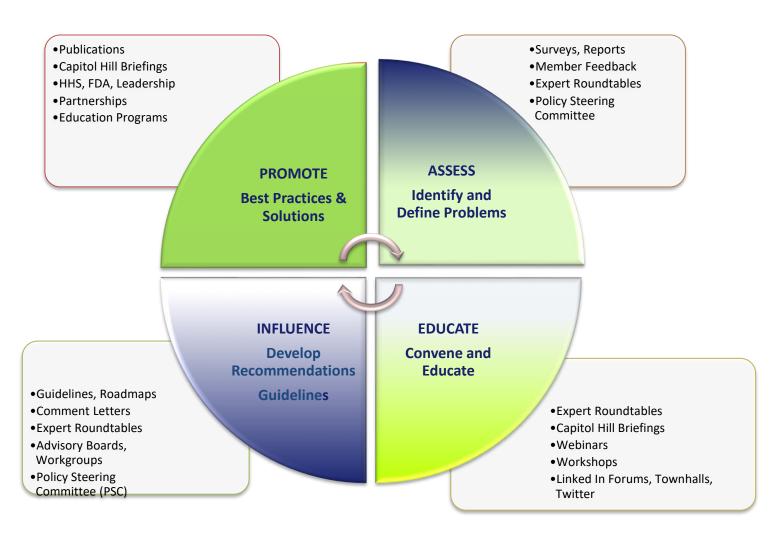

### Our Work





### **Current Areas of Focus**

(Green Addressed at Roundtables Today)

Value Based Care

Cost Transparency

Prior Authorization Interoperability

Understanding
FHIR/
APIs/DaVinci

Policy Issues/Burden, Workflow, Info Blocking Privacy/Security

Protection Vs Access

HIPAA Part 2

Cybersecurity Med Devices

Analytics/SDOH

Non-Traditional Sources of Data for Health (SDOH, PGHD)

EHR data for clinical trials (Doublejump)



# Analytics and Social Determinants of Health

- This initiative will provide guidelines for healthcare stakeholders on the use of social determinants of health (SDOH) data to improve patient and population outcomes.
- **Problem:** Because SDOH data relates to more personal aspects of a patient's life, and has a less traditional role than other types of medical data,